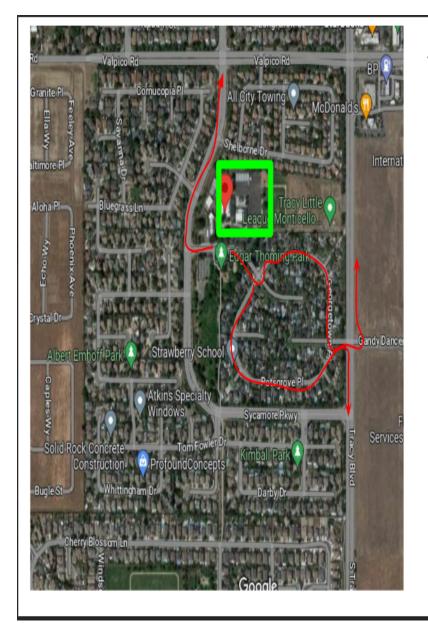

#### **STUDENT DROP-OFF INFORMATION**

# Please see the information below that corresponds with this map.

Traffic reminders:

- Please remain in your vehicle for drop off and pick up.
- Students should be ready to exit the vehicle as soon and as you enter the driveway
- When exiting onto Cambridge from the school parking lot or the park parking lot, please exit left or right.
   Please exit whichever way has less traffic to continue to move the traffic line.
- No U-turns at anytime
- The neighborhood next to Monticello is a circle and will lead you to Tracy Blvd. Drivers can make a left on Tracy Blvd to get to Valpico Rd. or a right on Tracy Blvd to get to Linne Rd. Please utilize this exit as traffic allows
- Drivers should make a right on Sycamore Parkway during heavy traffic times.