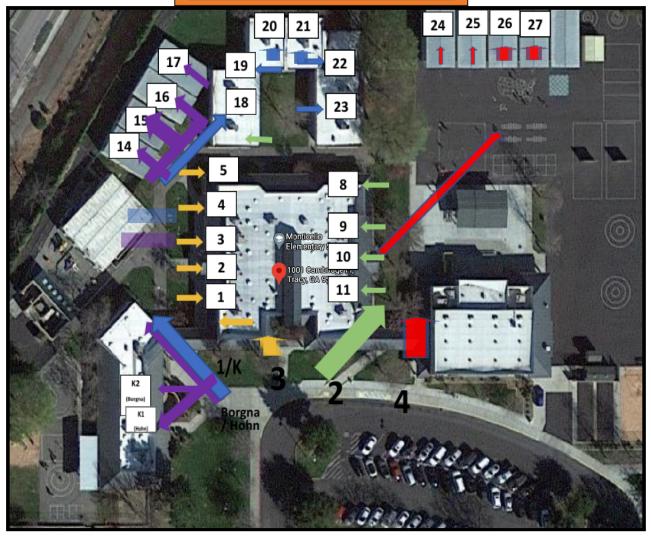

#### **STUDENT DROP-OFF INFORMATION**

# Please see the information below that corresponds with this map.

Traffic reminders:

- Please remain in your vehicle for drop off and pick up.
- Students should be ready to exit the vehicle as soon and as you enter the driveway
- When exiting onto Cambridge from the school parking lot or the park parking lot, please exit left or right.
   Please exit whichever way has less traffic to continue to move the traffic line.
- No U-turns at anytime
- The neighborhood next to Monticello is a circle and will lead you to Tracy Blvd. Drivers can make a left on Tracy Blvd to get to Valpico Rd. or a right on Tracy Blvd to get to Linne Rd. Please utilize this exit as traffic allows
- Drivers should make a right on Sycamore Parkway during heavy traffic times.